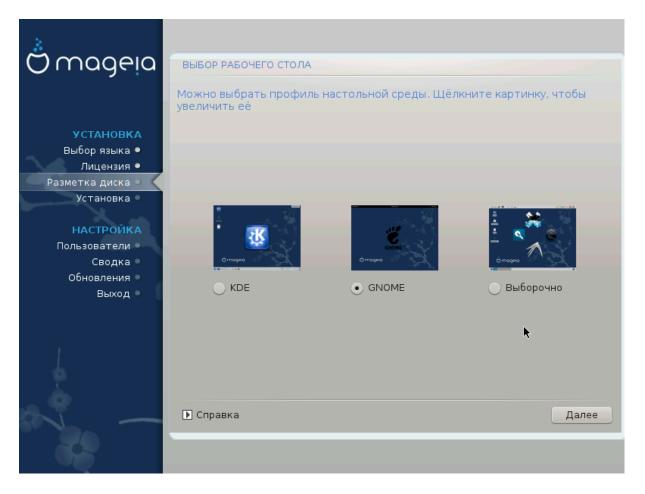

### 

| 8                              |                                       |                                             |  |  |
|--------------------------------|---------------------------------------|---------------------------------------------|--|--|
| Omageia                        | ВЫБОР ГРУПП ПАКЕТОВ                   |                                             |  |  |
|                                | <ul> <li>Рабочая станция</li> </ul>   |                                             |  |  |
|                                | 🗸 Офисная рабочая станция             | а 📃 Игровой компьютер                       |  |  |
| УСТАНОВКА                      | 🗸 Мультимедийный компьют              | тер 🗸 Интернет-компьютер                    |  |  |
| Выбор языка •                  | 📃 Сетевой компьютер (клие             | ент) 🕑 Настройка                            |  |  |
| Лицензия •<br>Разметка диска • | 🗸 Утилиты для консоли                 | 📃 Разработка                                |  |  |
| Установка                      | Документация                          |                                             |  |  |
| НАСТРОЙКА                      | > Сервер                              |                                             |  |  |
| Пользователи 🎐                 | ✓ Графическое окружение               |                                             |  |  |
| Сводка •<br>Обновления •       | 📄 Рабочая станция KDE                 | 🗸 Рабочая станция Gnome                     |  |  |
|                                | основная графическая среда с ко       | оллекцией сопроводительных утилит           |  |  |
|                                | 📃 Рабочая станция Cinnamor            | n 📃 Рабочий стол RazorQT                    |  |  |
|                                | 📃 Рабочий стол Enlightenmer           | nt e17 💦 📃 Другие графические рабочие столы |  |  |
| 1                              |                                       |                                             |  |  |
|                                | 📃 Выбор отдельных пакетов             | Выбор отдельных пакетов                     |  |  |
|                                | Общий объём: 3526 / 10461 МБ          |                                             |  |  |
|                                | ▶ Справка Снять выделение со всех Дал |                                             |  |  |
|                                |                                       |                                             |  |  |
|                                |                                       |                                             |  |  |