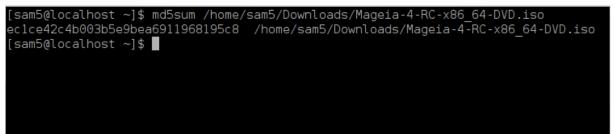

|                                                                                                                      |                                                                                                                                                      |                                                                                                                              |                                                               |                                                                       | нашего прогр<br>предоставлен |                      | ния и поддержали нас матери<br>п                             |     |                     |          |



### 

- #### ################## md5sum: md5sum ####/#/#####/#####.iso

### ########



# 1.4. ####### ####### ISO

### 1.4.1. ######## ISO ## CD/DVD

### 1.4.2. ####### ####### ISO ## USB #######





### 

### 

## ###### ##########:

- <u>Rufus</u> [http://rufus.akeo.ie/?locale=en\_US] # ####### ###### «ISO image» («ISO-#####»);
- Win32 Disk Imager [http://sourceforge.net/projects/win32diskimager]

### 



- 1. ######## #### #########



- 4. ################fdisk -l

```
[root@localhost ~]# fdisk -l
Disk /dev/sda: 298.1 GiB, 320072933376 bytes, 625142448 sectors
Units: sectors of 1 * 512 = 512 bytes
Sector size (logical/physical): 512 bytes / 4096 bytes
I/O size (minimum/optimal): 4096 bytes / 4096 bytes
Disklabel type: dos
Disk identifier: 0x000db4bf
Partition 3 does not start on physical sector boundary.
Device
                                      Blocks Id System