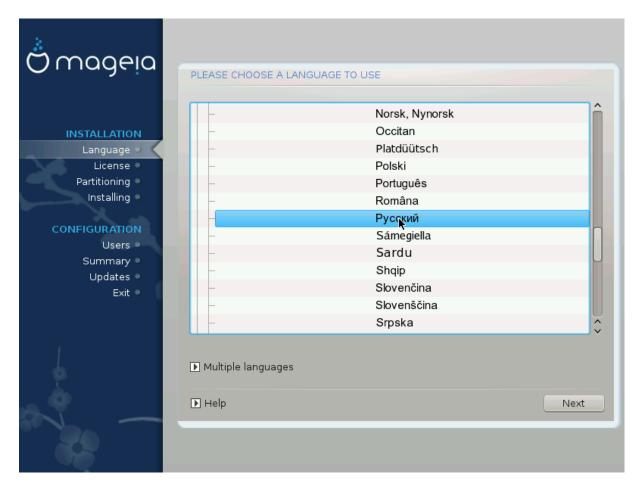

i 8:0:0:0: Direct-Access JetFlash Transcend 2GB 1100 PQ: 0 ANSI: 4 [72595.963626] sd 8:0:0:0: [sdd] 4194304 512-byte logical blocks: (2.14 GB/2.00 GiB) [72595.964104] sd 8:0:0:0: [sdd] Write Protect is off [72595.964108] sd 8:0:0:0: [sdd] Mode Sense: 43 00 00 00 [72595.965025] sd 8:0:0:0: [sdd] No Caching mode page found [72595.965031] sd 8:0:0:0: [sdd] Assuming drive cache: write through [72595.967251] *sdd*: sdd1 [72595.969446] sd 8:0:0:0: [sdd] Attached SCSI removable disk

```
#########: dd if=/home/user/Downloads/Mageia-6-x86_64-DVD.iso of=/dev/sdd
bs=1M
```



- 7. ####### #######: sync

# 

### 



### 



### ####

### • ######## Mageia

• ######## ########

• F2: ####

####### F2, #### ###### ###### ###### #####.

### 2.2.2. ######## UEFI

### #####

### 

### 

### 

### 

### 





# 

| Ömageia