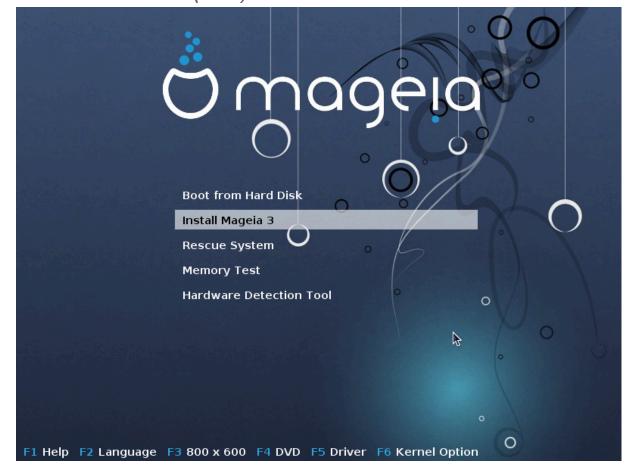

### • ######## Mageia

• ######## ########

• F2: ####

####### F2, #### ###### ###### ###### #####.